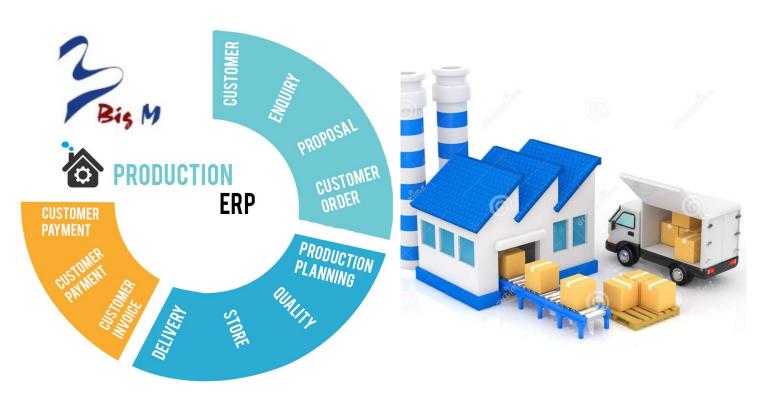

## Production Management System



#### **KEY BENEFITS**

- LOWER OPERATING COSTS
- MANAGE ENERGY COST
- O CAN HELP TO SMOOTH THE DEMAND SIGNAL
- PROTECTS LEAD TIME AND HELPS BOOK FUTURE DELIVERIES
- HELPS STABILIZE PRODUCTION
- SINGLE COMMUNICATION TOOL
- INCREASE EFFICIENCY
- LET THE DATA TELL THE STORY
- INCREASE COMPANY REPUTATION, GOODWILL AND IMAGE



# BIG M PRODUCTION MANAGEMENT SYSTEM THAT HELP TO REDUCE PRODUCTION COST & BOOST YOUR PRODUCTIVITY

Big M Production management system – is a solution developed by BIG M Resources Ltd for managing and tracking various production and related activities in any manufacturing company. It is a cloud based application thus any computer or a thin client can get access of it. All it requires is a web browser and account to login.

Every manufacturing house or trading company f