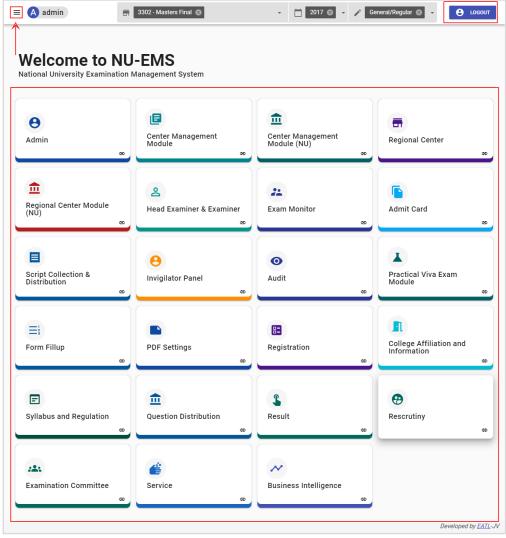

NU Examination Management System module list is following:

#### Web Part:

- ✓ College Affiliation & Information
- ✓ Syllabus & Regulation Module
- ✓ Registration Module
- ✓ Examination Committee
- ✓ Form Fill-up Module
- ✓ Student Panel (+app)
- ✓ College Panel (+app)
- ✓ Admit Card Module
- ✓ Script Distribution and Collection Module
- ✓ Head Examiner/Examiner module (+app)
- ✓ Practical / Viva Exam Module
- ✓ Exam Store Module
- ✓ Payment Gateway Module
- ✓ Center Management Module (NU)
- ✓ Center Management Module (College/Center)
- ✓ Invigilator Panel + App
- ✓ Question Preparation and Distribution
- ✓ Regional Center Module

- ✓ Result Module
- ✓ BI Module
- ✓ Admin Module
- ✓ Old Data Migration Module
- ✓ PDF Signer Module
- ✓ Backup and Restore Module
- ✓ Report Requirement

#### Mobile Part:

- ✓ Student App
- ✓ College App
- ✓ Invigilator App
- ✓ Examiner App