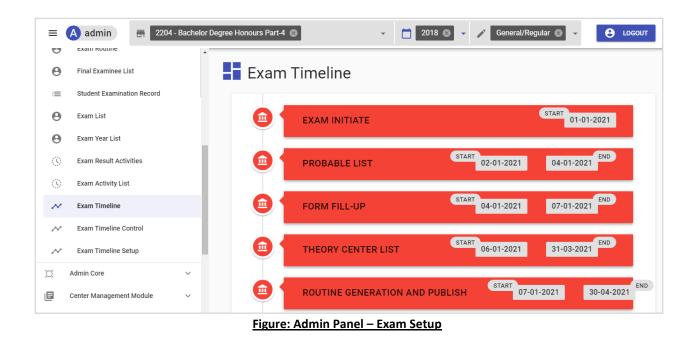

The broad objectives of the envisaged system are:

- ✓ Integrate the exam hall attendance & verification of examinee in a near real-time system;
- ✓ Automate the script distribution to reduce current logistics and resources pressure;
- ✓ Automate recording of script marks and result processing;
- ✓ Implement the result approval and correction system with highest level of security;
- ✓ Utilize the power of mobile application to collect data from remote locations and then store the data to the NU EMS server.

**Expected Achievements:** 

- ✓ Robust secured system to manage pre-examination, post examination, result and other activities of exam division for timely completion of academic session
- Proper and accurate report generation for the Vice-Chancellor, senior administrative authorities and other users for monitoring and quick decision making (ensures transparency and accountability in operations)
- Providing interfaces to all stakeholders for communicating with the University (i.e. Student Portal, Employee Portal, College Portal and Regional Center portal for various report generation)
- ✓ Fast disposal of stakeholder grievances and protecting their interest
- ✓ Reduction of redundant workload of department employees and resource optimization