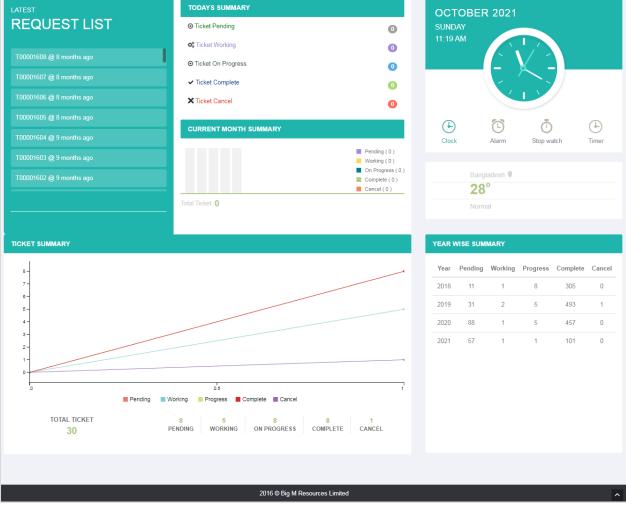

Figure: Dashboard

|                     | TODAY ABSENT                  |                            | ~ 0               | TODAY LATE                       |          |              |             | ~ |
|---------------------|-------------------------------|----------------------------|-------------------|----------------------------------|----------|--------------|-------------|---|
|                     |                               |                            | *                 |                                  |          |              |             |   |
| Attendance Report   | Emp. ID Name                  | Designati                  | ion (Department)  | Name (Emp.ID)                    | Login    | Logout       | Late Count  |   |
| Attendance Report 2 | 19.1.0146 Ruma Begu           | m Cleaner(Re               | gistrar offcie)   | Ripon Horizan<br>(19.1.0147)     | 09:15:12 | 09:15:12     | 0 hr:15 min |   |
|                     | 19.1.0139 Bazlur Rahr         | nan Security Gu<br>offcie) | uard(Registrar    | <u>Jafor Ali</u><br>(19.1.0141)  | 09:05:54 | 09:05:54     | 0 hr:5 min  |   |
|                     | 19.1.0138 <u>Md. Firuj Ga</u> | UI Security Gu<br>offcie)  | uard(Registrar    | Md. Sajedur Rahman               | 09:02:36 | 09:02:36     | 0 hr:2 min  |   |
|                     | 19.1.0137 Md. Saiful Is       | ilam Security Gu           | uard(Registrar    | (20.1.0083)<br>Md. Khairul Hasan | 09:07:05 | 09:07:05     | 0 hr:7 min  |   |
| Budget >            |                               | Machine O                  | perator(Registrar | (19.1.0127)                      | 05.07.05 | 05.07.05     | 011171111   | Þ |
|                     | (PRESENT (34)                 | (ABSENT (22))              | LATE (-)          | PRESENT (34)                     | )        | (ABSENT (22) | LATE        |   |
|                     | $\lambda$ $\lambda$ $\lambda$ |                            |                   |                                  |          |              |             |   |
|                     | TODAY LEAVE                   |                            | v 0               | NOTIFICATIONS                    |          |              |             | * |
|                     |                               |                            |                   |                                  |          |              |             |   |