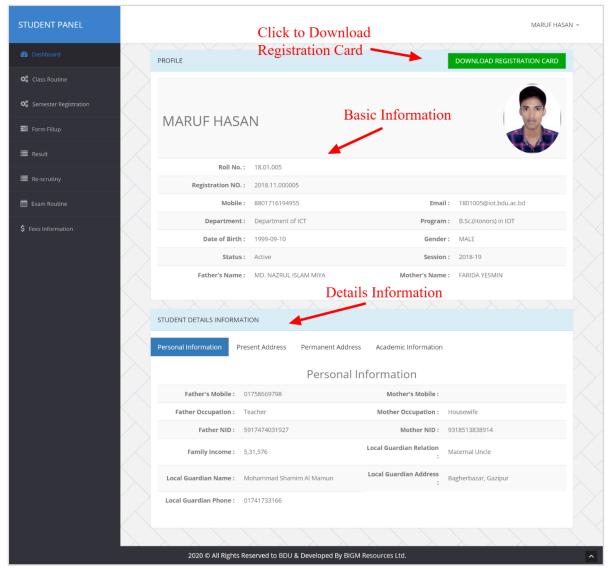

Figure: College Panel – Probable Candidate List

|          |                          | জাতীয় বিশ্ববিদ্যালয় পরীক্ষা পরিচালনা ব্যবস্থা                           |
|----------|--------------------------|---------------------------------------------------------------------------|
|          | Welcome To Student Panel | MITU KHATUN<br>ID:1111111111<br>REG. No:1111111111<br>Ref. No:<br>No!     |
| <b>^</b> | Home                     | Student Type:PRIVATE                                                      |
| Θ        | Profile                  | BASIC INFO ACADEMIN INFO                                                  |
|          | Form Fill Up             | College : GOVT. P. C. COLLEGE(0101)<br>Degree : Bachelor Degree Honors(2) |
| ≣        | Result                   | Degree Group: B.A.Honours(21)<br>Subject:BANGLA (10)                      |
| ₽        | Consolidated Result      | Session :2013-14<br>Session Expire :                                      |
| =        | Re-scrutiny Apply        | Email :<br>Mobile :<br>Father Name :MD MONIRUL ISLAM                      |
| =        | Result Correction Apply  | Mother Name :                                                             |
| 07       | Change Password          | Notice And Instruction                                                    |
|          |                          |                                                                           |

Figure: Student Panel

|                 | Up for CSE 1st Year 1st Semester (201            |                                       |                              |                          |                   |
|-----------------|--------------------------------------------------|---------------------------------------|------------------------------|--------------------------|-------------------|
| Student In      | nfo                                              | Compulsory Subject se                 | LECTED PAPER CODE -[510201,5 | 10202,510203,510204,5102 | 05,510207,510209] |
| Name            | ABHIJIT MONDAL                                   | Paper Name                            | Paper Code                   | Paper Type               | prev. Grade       |
| Mobile          | 16502000025                                      | Calculus                              | 510205                       | THEORY                   |                   |
| Father<br>Name  | AJIT MONDAL                                      | Electrical and Electronic Circuit     | 510203                       | THEORY                   |                   |
| Student ID      | 16502000025                                      | Electrical and Electronic Circuit Lab | 510204                       | PRACTICAL                |                   |
| REG. No         | 16502000025                                      | English                               | 510209                       | THEORY                   |                   |
| Session         | 2016-17                                          | Physics                               | 510207                       | THEORY                   |                   |
| College<br>Code | 0309                                             | Structured Programming Language       | 510201                       | THEORY                   |                   |
| College         | KHANJAHAN ALI COLLEGE OF SCIENCE &<br>TECHNOLOGY | Structured Programming Language Lab   | 510202                       | PRACTICAL                |                   |
| Degree          | (5) Bachelor Professional                        | Update Mobile No.                     |                              |                          |                   |
| Form Fill       | Up Fee (University)                              | Mobile No.                            |                              |                          |                   |
| Exam Fee        | 2000x1=2000.00                                   | 16502000025                           |                              |                          |                   |
| Total           | 2000.00                                          |                                       |                              |                          |                   |
|                 |                                                  |                                       | SUBMET                       |                          |                   |

### Figure: Student Panel – Form Fill-up

| IM HOSSAIN (Reg No      | . 133100      |                                                                       | vnload result deta | ails                     | WINLOAD RESULT 🤷 |  |
|-------------------------|---------------|-----------------------------------------------------------------------|--------------------|--------------------------|------------------|--|
|                         |               | National University,<br>BBA in Tourism & Hospitality Managment 1st Yo |                    |                          |                  |  |
|                         |               | Result She                                                            |                    | 0                        |                  |  |
|                         |               | Result one                                                            | 67                 |                          |                  |  |
| Name Of Student         |               | MD. FAHIM HOSSAIN                                                     | D. FAHM HOSSAIN    |                          |                  |  |
| Father's Name           |               | MD. FORHAD HOSSAIN                                                    |                    |                          |                  |  |
| Mother's Name           |               | ASMA BEOUM                                                            |                    |                          |                  |  |
| College                 |               | 6484-DAFFODIL INSTITUTE OF INFORMATION TECHNOLOGY, DHAKA              |                    |                          |                  |  |
| Exam Roll               |               | 7004170                                                               |                    |                          |                  |  |
| Registration No         |               | 1551000054<br>2015-16                                                 |                    |                          |                  |  |
| Session<br>Student Type |               | 2015-16<br>REGULAR                                                    |                    |                          |                  |  |
| GPA                     |               | 2.25                                                                  |                    |                          |                  |  |
| Result                  |               | Not Promoted                                                          |                    |                          |                  |  |
| The start               |               |                                                                       |                    |                          |                  |  |
|                         |               | Course wise Gra                                                       | de                 |                          |                  |  |
| Course Code             |               | Title of Course                                                       | Total Marks/Credit | Obtained Marks/Ltr.Grade |                  |  |
| 510901                  | Introduction  | to Business                                                           | 3                  | c                        |                  |  |
| 510903                  | Fundamenta    | Is of Tourism and Hospitality                                         | 3                  | c                        |                  |  |
| 510905                  | Introduction  | to Computer                                                           | 3                  | c                        |                  |  |
| 510907                  | Basic English | Language                                                              | 3                  | *                        |                  |  |
| 510909                  | History of th | Emergence of independent Bangladesh                                   | 3                  | F                        |                  |  |