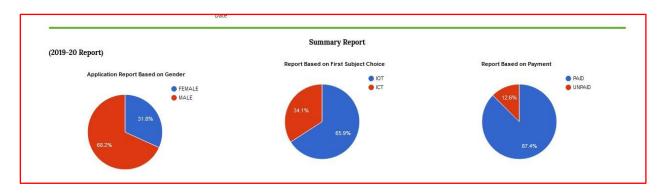

|      |
| 300                            |      |                          |                                             |                     |      |
|                                | 1    |                          |                                             |                     |      |
| 200                            |      |                          |                                             |                     |      |
| 1017-00                        |      |                          |                                             |                     |      |
|                                |      |                          |                                             |                     |      |

# Figure: Real time graphical report in admin panel



### Figure: Real time graphical report in admin panel

#### 6. BDU Online Recruitment Software

BIGM Resource Limited has developed **Online Recruitment Software**. By Using this portal applicants can able to apply for job from online. From applicants apply to recruitment; all the process can able to maintain by this application. BDU gets all type of report from admin panel.

Bellow features were delivered for the software:

- ✓ Home Page
- ✓ Setup / Configuration
- ✓ Online Job Application Form
- ✓ Applicants Login
- ✓ Applicants profile/cv creation
- ✓ Apply for job
- ✓ Applicants Dashboard & Notification
- ✓ Payment Gateway Integration
- ✓ Admin Login
- ✓ Application List



- ✓ Admit Card Generation for exam and viva
- ✓ Seat Plan Generation for written exam
- ✓ Result Publish
- ✓ Re