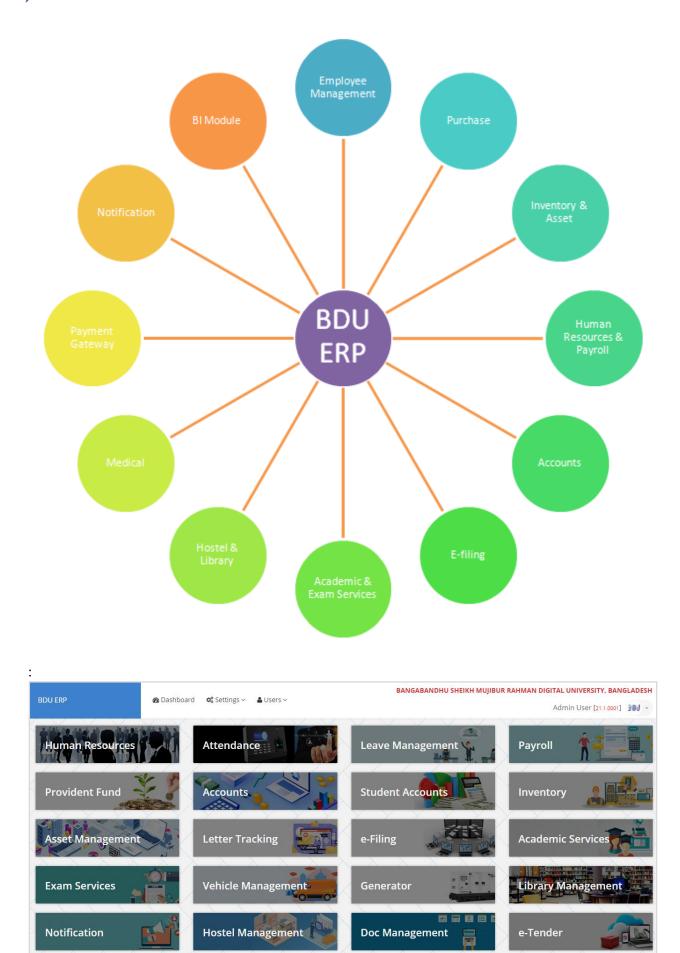

# 3. BDU ERP

This system objective is to automation the entire process of BDU's different department's activities in paperless environment to serve the students, teacher and staff of the university. This system will be also integrated with some existing system.

**BDU ERP** is web based software for effective management of administrative and university management functions that are necessary to successfully handle all of the challenges of running an educational institution.

**BDU ERP** provides real time information processing and knowledge management. It is an integrated solution that facilitates the processing and maintenance of large volumes of information - including student, teacher, inventory, asset management, facility management, transport, library, staff details, accounts, human resources and payroll among various departments in an institution.

**BDU ERP** practically covers the entire area of operations and automation of the university. The system not only helps in daily operations of the university, but also provides the foundation to foster research and development on e-learning methodologies. **BDU ERP** is powered with user-friendly reports and user-interface thereby ensuring maximum user efficiency.

# ERP key modules:

- 1. EMPLOYEE PANEL
- 2. STUDENT PANEL
- 3. TEACHER PANEL
- 4. ERP CORE MODULE
- 5. EMPLOYEE MANAGEMENT SYSTEM
- 6. ATTENDANCE MANAGEMENT SYSTEM
- 7. PURCHASE MANAGEMENT SYSTEM
- 8. INVENTORY MANAGEMENT SYSTEM
- 9. ASSET MANAGEMENT SYSTEM
- 10. HUMAN RESOURCES MANAGEMENT SYSTEM
- 11. PAYROLL MANAGEMENT SYSTEM
- 12. LEAVE MANAGEMENT SYSTEM
- 13. PROVIDENT FUND MANAGEMENT SYSTEM
- 14. STUDENT ACCOUNTS MANAGEMENT SYSTEM
- 15. GENERAL ACCOUNTS MANAGEMENT SYSTEM
- 16. BUDGET ALLOCATION SYSTEM

- 17. E-FILING SYSTEM
- 18. CAMPUS TRACKING SYSTEM
- **19. ACADEMIC SERVICES MANAGEMENT SYSTEM**
- 20. EXAMINATION SERVICES MANAGEMENT SYSTEM
- 21. LETTER TRACKER MANAGEMENT SYSTEM
- 22. VEHICLE MANAGEMENT SYSTEM
- 23. GUEST HOUSE BOOKING SYSTEM
- 24. VISITOR TRACING MANAGEMENT SYSTEM
- 25. STUDENT HOSTEL MANAGEMENT SYSTEM
- 26. LIBRARY MANAGEMENT SYSTEM
- 27. MEDICAL MANAGEMENT SYSTEM
- 28. E-TENDER MANAGEMENT SYSTEM
- 29. ENGINEERING AND GENERATOR
- **30. MEETING MANAGEMENT SYSTEM**
- 31. DOCUMENT MANAGEMENT SYSTEM
- 32. HELPDESK MANAGEMENT SYSTEM
- 33. MEDIA MANAGEMENT SYSTEM
- 34. PAYMENT GATEWAY INTEGRATION
- 35. NOTIFICATION MANAGEMENT SYSTEM
- 36. BI MODULE
- 37. MANAGEMENT DASHBOARD
- 38. AUDIT MANAGEMENT SYSTEM
- 39. USER MANAGEMENT AND ACCESS CONTROL SYSTEM
- 40. BACKUP AND RESTORE SYSTEM