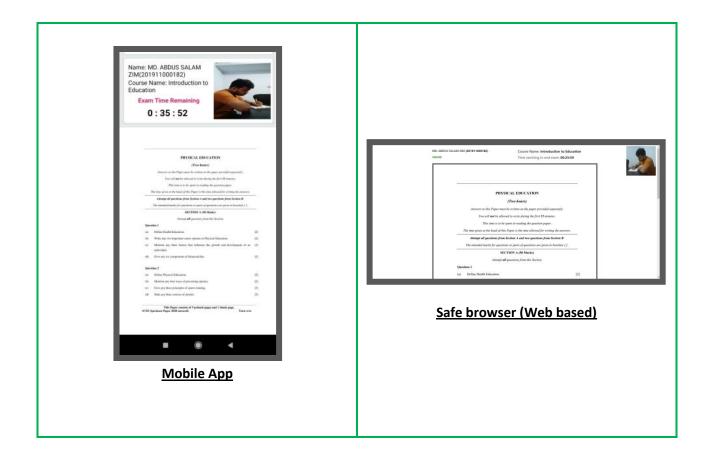

|               |         |
| Notice                                    |   |            |                          |            |                       |               |         |

# Figure: Order Details Page

## 15. BIGM Proctor Exam

The goal of **BIGM Proctor Exam** is simply to provide accountability and making sure examinee's do not cheat or manipulate the exam in any way. **BIGM Proctor Exam** is a unique platform for online proctoring and fully customizable to adapt to all remote assessment requirements. **BIGM Proctor Exam** has been developed based on following philosophy:

During the exam time:

- Take control of the device.
- Taking pictures.
- Voice record.
- Instructions.

We have two types of solutions for Proctor Exam.

- Mobile App
- Safe browser (Web based)



Proctor Exam key features are following:

- During exam time examinee cannot login from **DUEL DEVICE**.
- CANNOT TAKE SCREENSHOT during exam time when Mobile App is running.
- **AUTOMATIC NAVIGATION** between each step.
- LOGIN process implemented to verify examinee identity.
- **ID CARD VERIFICATION** and **PHOTO CAPTURE** process implemented to verify examinee identity.
- NO NEED INTERNET during exam time. Examinee can give examination in both ONLINE and OFFLINE mood.
- During exam time capturing **IMAGES** and **AUDIO**.
- In **ONLINE** mood capturing images, audio and real time sync to the server.
- In OFFLINE mood capturing images, audio and storing images into mobile local storage. After the internet is available sync to the server.
- Cloud based scalable storage.
- **CDN SERVER**